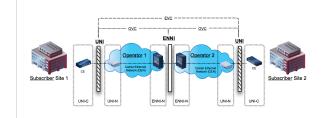

## **Carrier Ethernet Network (CEN) Graphic**



## **Related and Further Reading**

Located on this page: Carrier Ethernet Network (CEN)

Categories

| Status                                                                                                                |
|-----------------------------------------------------------------------------------------------------------------------|
| DRAFT                                                                                                                 |
| Gliffy Version                                                                                                        |
| To edit the graphic on the left, hover<br>over this Gliffy version and click the<br>'pencil' icon to enter edit mode. |
| Save your changes and this page will automatically update.