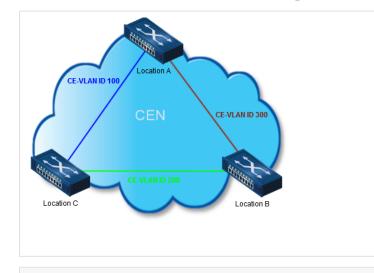

## **Carrier Ethernet replacing ATM-FR Graphic**

**Related and Further Reading** 

located on this page: Frame Relay & ATM Replacement

Categories

| Status                                                                                                                |
|-----------------------------------------------------------------------------------------------------------------------|
| DRAFT                                                                                                                 |
| Gliffy Version                                                                                                        |
| To edit the graphic on the left, hover<br>over this Gliffy version and click the<br>'pencil' icon to enter edit mode. |
| Save your changes and this page will automatically update.                                                            |
| Any changes to the Gliffy original<br>can be rolled back using version<br>history if needed.                          |
| CE-VLAN ID 100<br>CEN<br>CE-VLAN ID 20<br>Location C                                                                  |
| Contributor(s)                                                                                                        |
|                                                                                                                       |